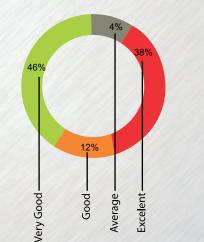

## **Rating the Exhibition**

SE

Participation

95%

Yes . No . Can't Say .

**Cost Effectiveness in** 

Exhibition Arrangements

16%

24%