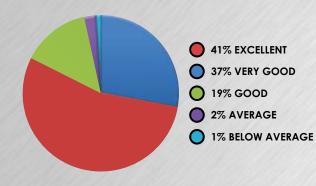

0+ Trade Media







Comprehensive display of Cutting, Welding & Laser Technology along with live demos







**Biggest Business Carnival** For Metalworking & Metal Forming, Welding, Fabricating, Laser Technology & Machine Tools





# 468+Exhibitors from 15 Countries



EVENT HIGHLIGHT



| G AND WELDING EQU |              | NAL MACHINE TOOLS EXPO | POS |
|-------------------|--------------|------------------------|-----|
| Day               | Show Timing  | No. of Visitors        |     |
| Day 1             | 10 am - 6 pm | 3,204                  |     |
| Day 2             | 10 am - 6 pm | 4,931                  |     |
| Day 3             | 10 am - 6 pm | 3,380                  |     |
|                   | Tot          | al-11,515              |     |

## **Rating the Exhibition**



## **Key Sectors of Interest**

- Exporters & Importers
- Distributors
- Traders & Retailers
- Industry Suppliers
- PSUs
- Large & Medium scale engineering Industries
- Windmill industry personnel
- Defense & Space Establishment
  personnel
- Aeronautical establishment personnel
- Garage / Service Station personnel

## Factors which influenced their visit

- Opportunity to buy new products
- Variety of products on display
- Networking Opportunity with Industry Leaders
- New Suppliers

& Co-Located Shows

SHOW REPORT

- To gather general information
- Opportunity to look for dealerships

## Source of Information About the Show



- Builders
- Re-modelers
- Carpenters & Furniture Manufacturers
- Railways
- State Road transport corporations

# VISITOR STATISTICS







## Role in decision m