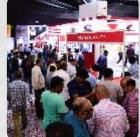

# **3-day Exhibition**

# 468+Exhibitors from 15 Countries

**14,000+ sqm** of Exhibition Area

Supported by 25+ Industry Associations and 50+ Trade Media

Comprehensive display of Cutting, Welding & Laser Technology along with live demos

**Biggest Business Carnival** For Metalworking & Metal Forming, Welding, Fabricating, Laser Technology & Machine Tools